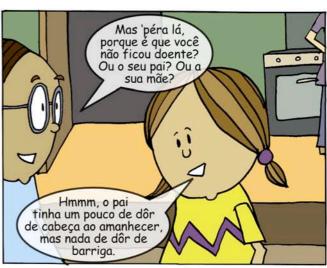

## Epílogo:

Pouco depois a irmã da Sofia foi diagnosticada no hospital como tendo uma infecção por Salmonella, bacterias danosas que podem causar dôr de barriga e febre. Você pode se infectar com Salmonella comendo carne estragada ou mau cozida, entre outras coisas. Enquanto que a vigilância sanitária ainda estava investigando a causa do surto, Miguel, Tomás e Lucy já tinham resolvido o caso. Com suas idéias espertas e motivados pelo desejo de ajudar os seus amigos, eles descobriram que os hamburgers no churrasco infelizmente estavam estragados.