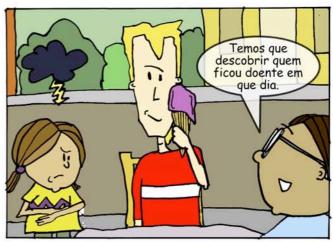

## Epílogo:

Pouco depois a irmã da Sofia foi diagnosticada no hospital como tendo uma infecção por Salmonella, bacterias danosas que podem causar dôr de barriga e febre. Você pode se infectar com Salmonella comendo carne estragada ou mau cozida, entre outras coisas. Enquanto que a vigilância sanitária ainda estava investigando a causa do surto, Miguel, Tomás e Lucy já tinham resolvido o caso. Com suas idéias espertas e motivados pelo desejo de ajudar os seus amigos, eles descobriram que os hamburgers no churrasco infelizmente estavam estragados.