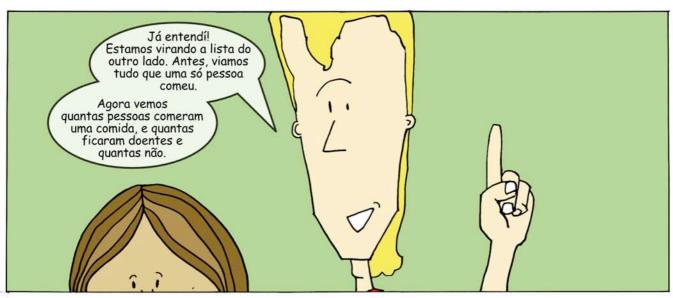

## Epílogo:

Pouco depois a irmã da Sofia foi diagnosticada no hospital como tendo uma infecção por Salmonella, bacterias danosas que podem causar dôr de barriga e febre. Você pode se infectar com Salmonella comendo carne estragada ou mau cozida, entre outras coisas. Enquanto que a vigilância sanitária ainda estava investigando a causa do surto, Miguel, Tomás e Lucy já tinham resolvido o caso. Com suas idéias espertas e motivados pelo desejo de ajudar os seus amigos, eles descobriram que os hamburgers no churrasco infelizmente estavam estragados.