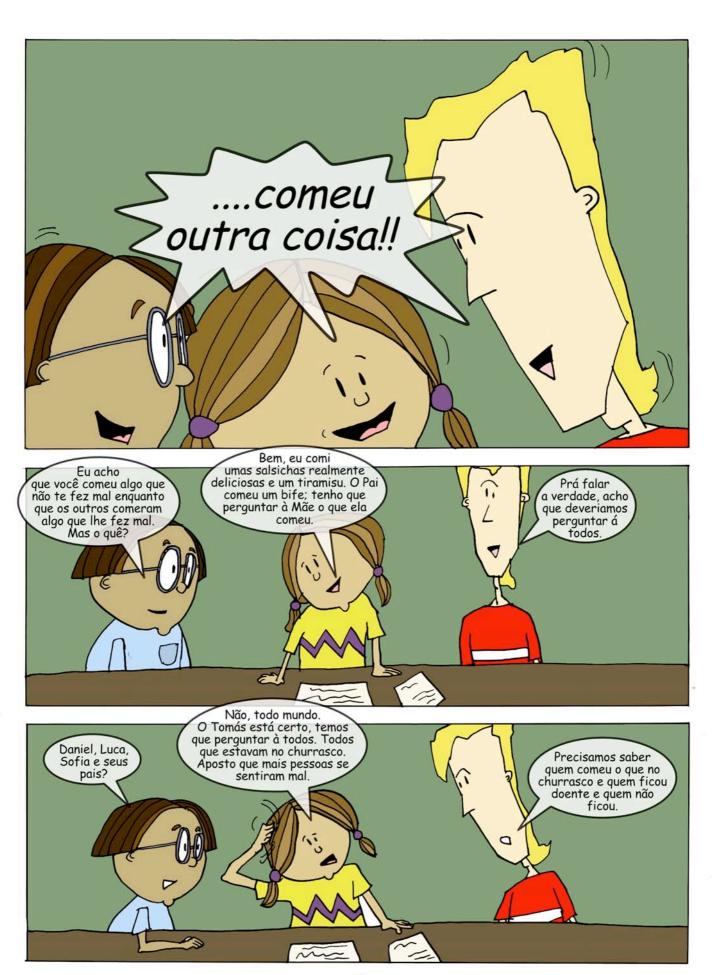

## Epílogo:

Pouco depois a irmã da Sofia foi diagnosticada no hospital como tendo uma infecção por Salmonella, bacterias danosas que podem causar dôr de barriga e febre. Você pode se infectar com Salmonella comendo carne estragada ou mau cozida, entre outras coisas. Enquanto que a vigilância sanitária ainda estava investigando a causa do surto, Miguel, Tomás e Lucy já tinham resolvido o caso. Com suas idéias espertas e motivados pelo desejo de ajudar os seus amigos, eles descobriram que os hamburgers no churrasco infelizmente estavam estragados.

A mãe do Daniel ainda tinha um pouco de carne moída usada para fazer os hamburgers sobrando, de tal modo que pôde ser examinada e descobriram no laboratório que estava contaminada com Salmonella.

A vigilância sanitária pediu ao supermercado onde a mãe do Daniel comprou a carne para retirar o produto de suas prateleiras.