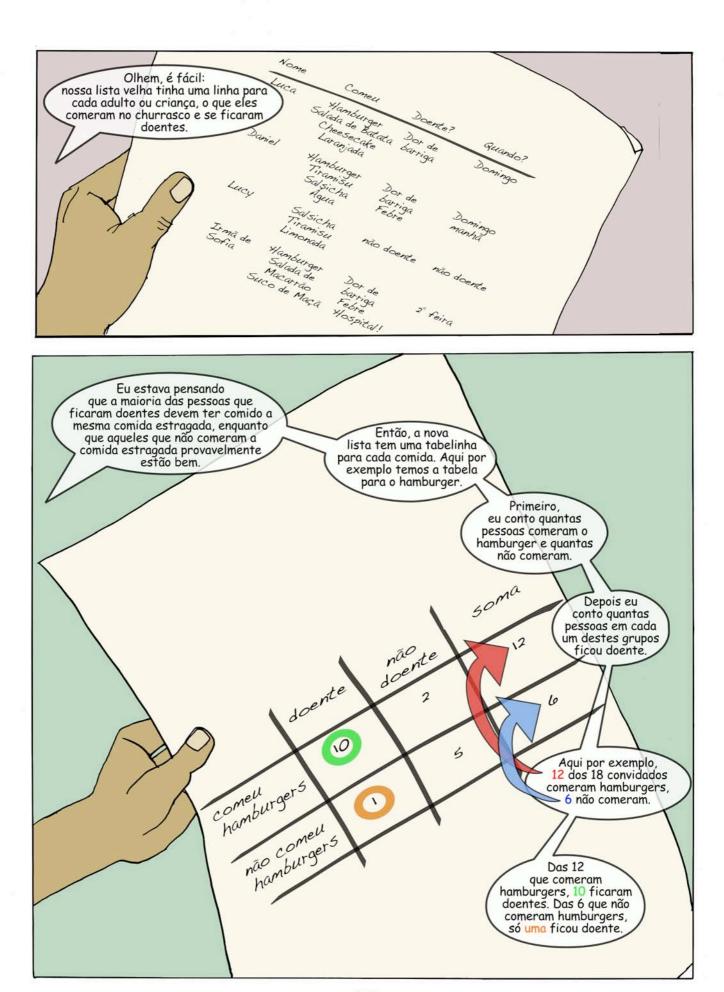

## Epílogo:

Pouco depois a irmã da Sofia foi diagnosticada no hospital como tendo uma infecção por Salmonella, bacterias danosas que podem causar dôr de barriga e febre. Você pode se infectar com Salmonella comendo carne estragada ou mau cozida, entre outras coisas. Enquanto que a vigilância sanitária ainda estava investigando a causa do surto, Miguel, Tomás e Lucy já tinham resolvido o caso. Com suas idéias espertas e motivados pelo desejo de ajudar os seus amigos, eles descobriram que os hamburgers no churrasco infelizmente estavam estragados.

A mãe do Daniel ainda tinha um pouco de carne moída usada para fazer os hamburgers sobrando, de tal modo que pôde ser examinada e descobriram no laboratório que estava contaminada com Salmonella.

A vigilância sanitária pediu ao supermercado onde a mãe do Daniel comprou a carne para retirar o produto de suas prateleiras.