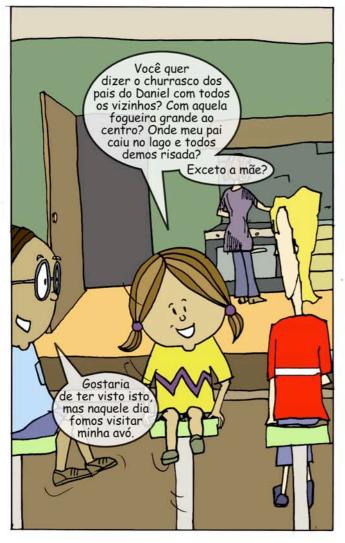

## Epílogo:

Pouco depois a irmã da Sofia foi diagnosticada no hospital como tendo uma infecção por Salmonella, bacterias danosas que podem causar dôr de barriga e febre. Você pode se infectar com Salmonella comendo carne estragada ou mau cozida, entre outras coisas. Enquanto que a vigilância sanitária ainda estava investigando a causa do surto, Miguel, Tomás e Lucy já tinham resolvido o caso. Com suas idéias espertas e motivados pelo desejo de ajudar os seus amigos, eles descobriram que os hamburgers no churrasco infelizmente estavam estragados.