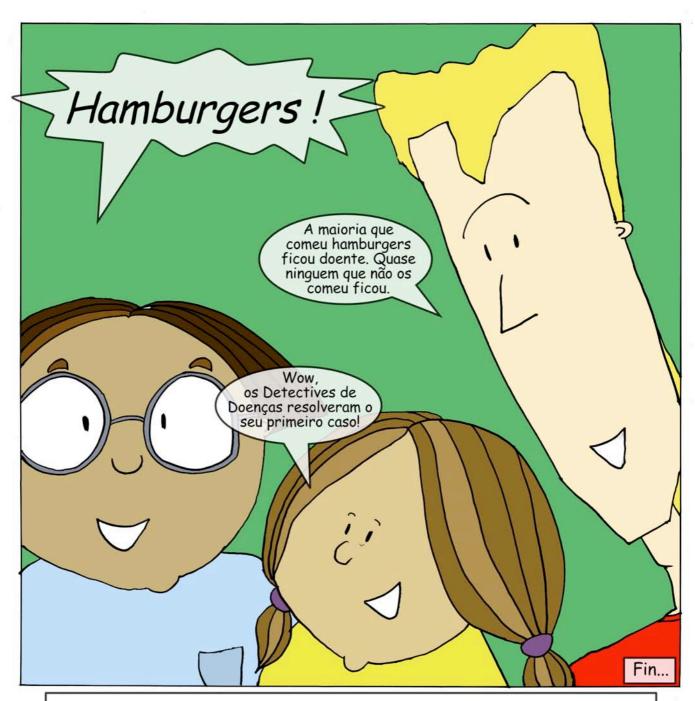

## Epílogo:

Pouco depois a irmã da Sofia foi diagnosticada no hospital como tendo uma infecção por Salmonella, bacterias danosas que podem causar dôr de barriga e febre. Você pode se infectar com Salmonella comendo carne estragada ou mau cozida, entre outras coisas. Enquanto que a vigilância sanitária ainda estava investigando a causa do surto, Miguel, Tomás e Lucy já tinham resolvido o caso. Com suas idéias espertas e motivados pelo desejo de ajudar os seus amigos, eles descobriram que os hamburgers no churrasco infelizmente estavam estragados.

A mãe do Daniel ainda tinha um pouco de carne moída usada para fazer os hamburgers sobrando, de tal modo que pôde ser examinada e descobriram no laboratório que estava contaminada com Salmonella.

A vigilância sanitária pediu ao supermercado onde a mãe do Daniel comprou a carne para retirar o produto de suas prateleiras.