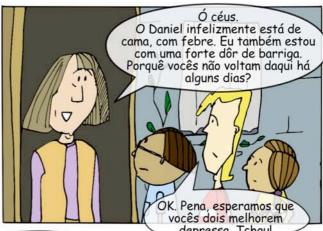

## Epílogo:

Pouco depois a irmã da Sofia foi diagnosticada no hospital como tendo uma infecção por Salmonella, bacterias danosas que podem causar dôr de barriga e febre. Você pode se infectar com Salmonella comendo carne estragada ou mau cozida, entre outras coisas. Enquanto que a vigilância sanitária ainda estava investigando a causa do surto, Miguel, Tomás e Lucy já tinham resolvido o caso. Com suas idéias espertas e motivados pelo desejo de ajudar os seus amigos, eles descobriram que os hamburgers no churrasco infelizmente estavam estragados.