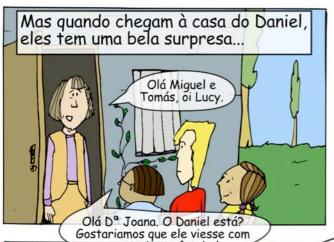

## Epílogo:

Pouco depois a irmã da Sofia foi diagnosticada no hospital como tendo uma infecção por Salmonella, bacterias danosas que podem causar dôr de barriga e febre. Você pode se infectar com Salmonella comendo carne estragada ou mau cozida, entre outras coisas. Enquanto que a vigilância sanitária ainda estava investigando a causa do surto, Miguel, Tomás e Lucy já tinham resolvido o caso. Com suas idéias espertas e motivados pelo desejo de ajudar os seus amigos, eles descobriram que os hamburgers no churrasco infelizmente estavam estragados.