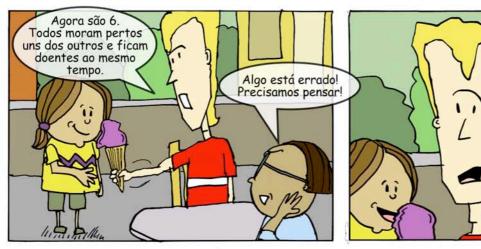

## Epílogo:

Pouco depois a irmã da Sofia foi diagnosticada no hospital como tendo uma infecção por Salmonella, bacterias danosas que podem causar dôr de barriga e febre. Você pode se infectar com Salmonella comendo carne estragada ou mau cozida, entre outras coisas. Enquanto que a vigilância sanitária ainda estava investigando a causa do surto, Miguel, Tomás e Lucy já tinham resolvido o caso. Com suas idéias espertas e motivados pelo desejo de ajudar os seus amigos, eles descobriram que os hamburgers no churrasco infelizmente estavam estragados.