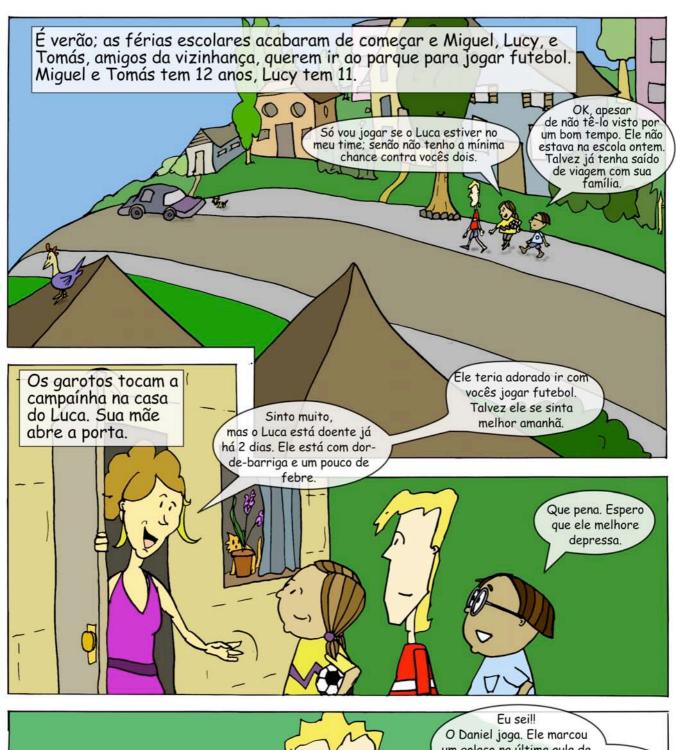

## Epílogo:

Pouco depois a irmã da Sofia foi diagnosticada no hospital como tendo uma infecção por Salmonella, bacterias danosas que podem causar dôr de barriga e febre. Você pode se infectar com Salmonella comendo carne estragada ou mau cozida, entre outras coisas. Enquanto que a vigilância sanitária ainda estava investigando a causa do surto, Miguel, Tomás e Lucy já tinham resolvido o caso. Com suas idéias espertas e motivados pelo desejo de ajudar os seus amigos, eles descobriram que os hamburgers no churrasco infelizmente estavam estragados.