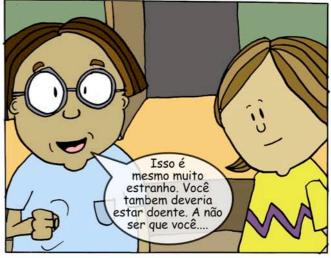

## Epílogo:

Pouco depois a irmã da Sofia foi diagnosticada no hospital como tendo uma infecção por Salmonella, bacterias danosas que podem causar dôr de barriga e febre. Você pode se infectar com Salmonella comendo carne estragada ou mau cozida, entre outras coisas. Enquanto que a vigilância sanitária ainda estava investigando a causa do surto, Miguel, Tomás e Lucy já tinham resolvido o caso. Com suas idéias espertas e motivados pelo desejo de ajudar os seus amigos, eles descobriram que os hamburgers no churrasco infelizmente estavam estragados.