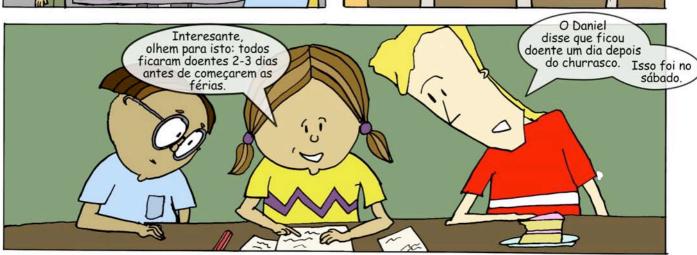

## Epílogo:

Pouco depois a irmã da Sofia foi diagnosticada no hospital como tendo uma infecção por Salmonella, bacterias danosas que podem causar dôr de barriga e febre. Você pode se infectar com Salmonella comendo carne estragada ou mau cozida, entre outras coisas. Enquanto que a vigilância sanitária ainda estava investigando a causa do surto, Miguel, Tomás e Lucy já tinham resolvido o caso. Com suas idéias espertas e motivados pelo desejo de ajudar os seus amigos, eles descobriram que os hamburgers no churrasco infelizmente estavam estragados.