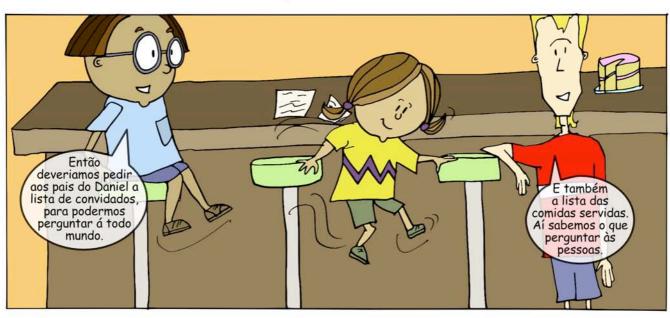

## Epílogo:

Pouco depois a irmã da Sofia foi diagnosticada no hospital como tendo uma infecção por Salmonella, bacterias danosas que podem causar dôr de barriga e febre. Você pode se infectar com Salmonella comendo carne estragada ou mau cozida, entre outras coisas. Enquanto que a vigilância sanitária ainda estava investigando a causa do surto, Miguel, Tomás e Lucy já tinham resolvido o caso. Com suas idéias espertas e motivados pelo desejo de ajudar os seus amigos, eles descobriram que os hamburgers no churrasco infelizmente estavam estragados.

A mãe do Daniel ainda tinha um pouco de carne moída usada para fazer os hamburgers sobrando, de tal modo que pôde ser examinada e descobriram no laboratório que estava contaminada com Salmonella.

A vigilância sanitária pediu ao supermercado onde a mãe do Daniel comprou a carne para retirar o produto de suas prateleiras.