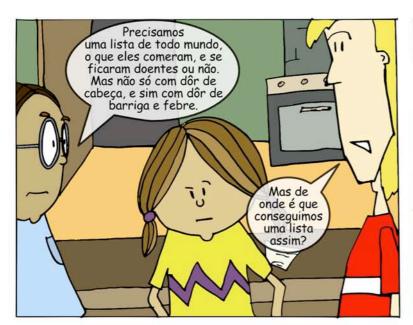

## Epílogo:

Pouco depois a irmã da Sofia foi diagnosticada no hospital como tendo uma infecção por Salmonella, bacterias danosas que podem causar dôr de barriga e febre. Você pode se infectar com Salmonella comendo carne estragada ou mau cozida, entre outras coisas. Enquanto que a vigilância sanitária ainda estava investigando a causa do surto, Miguel, Tomás e Lucy já tinham resolvido o caso. Com suas idéias espertas e motivados pelo desejo de ajudar os seus amigos, eles descobriram que os hamburgers no churrasco infelizmente estavam estragados.