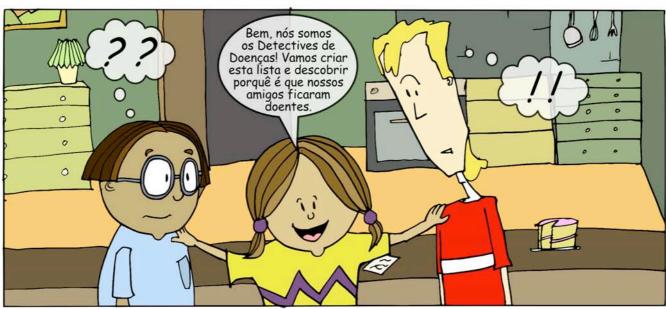

## Epílogo:

Pouco depois a irmã da Sofia foi diagnosticada no hospital como tendo uma infecção por Salmonella, bacterias danosas que podem causar dôr de barriga e febre. Você pode se infectar com Salmonella comendo carne estragada ou mau cozida, entre outras coisas. Enquanto que a vigilância sanitária ainda estava investigando a causa do surto, Miguel, Tomás e Lucy já tinham resolvido o caso. Com suas idéias espertas e motivados pelo desejo de ajudar os seus amigos, eles descobriram que os hamburgers no churrasco infelizmente estavam estragados.