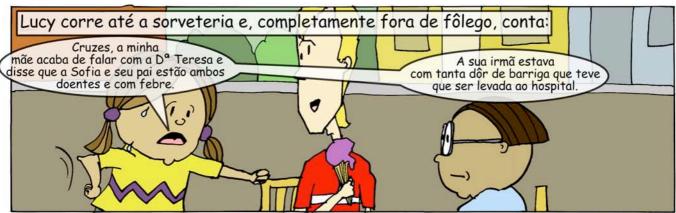

## Epílogo:

Pouco depois a irmã da Sofia foi diagnosticada no hospital como tendo uma infecção por Salmonella, bacterias danosas que podem causar dôr de barriga e febre. Você pode se infectar com Salmonella comendo carne estragada ou mau cozida, entre outras coisas. Enquanto que a vigilância sanitária ainda estava investigando a causa do surto, Miguel, Tomás e Lucy já tinham resolvido o caso. Com suas idéias espertas e motivados pelo desejo de ajudar os seus amigos, eles descobriram que os hamburgers no churrasco infelizmente estavam estragados.