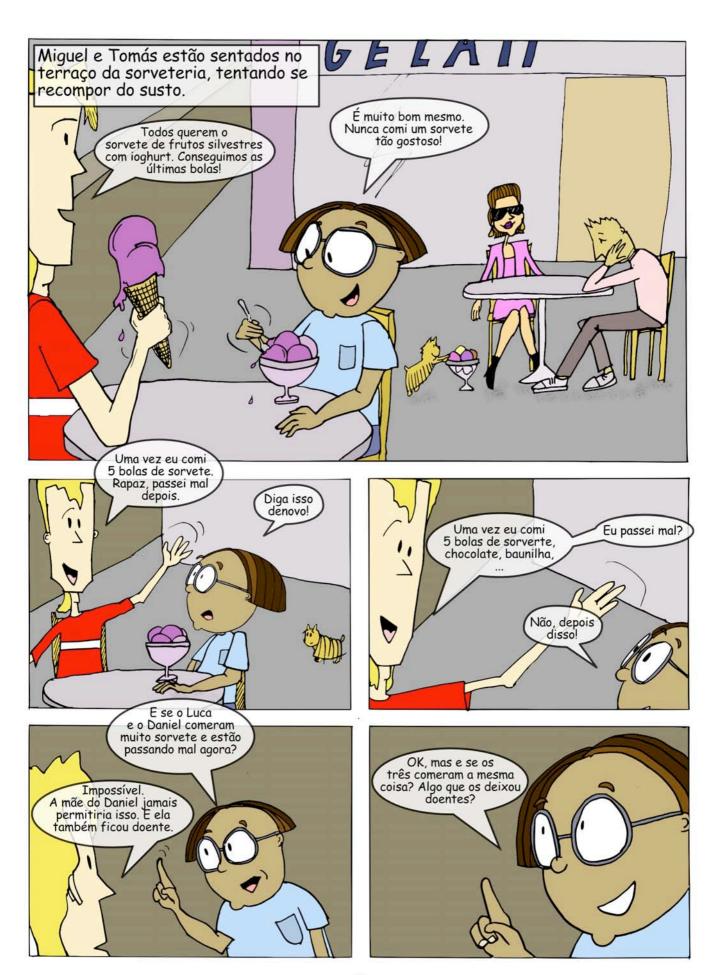

## Epílogo:

Pouco depois a irmã da Sofia foi diagnosticada no hospital como tendo uma infecção por Salmonella, bacterias danosas que podem causar dôr de barriga e febre. Você pode se infectar com Salmonella comendo carne estragada ou mau cozida, entre outras coisas. Enquanto que a vigilância sanitária ainda estava investigando a causa do surto, Miguel, Tomás e Lucy já tinham resolvido o caso. Com suas idéias espertas e motivados pelo desejo de ajudar os seus amigos, eles descobriram que os hamburgers no churrasco infelizmente estavam estragados.