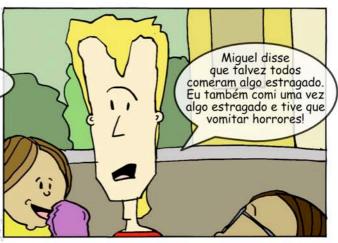

## Epílogo:

Pouco depois a irmã da Sofia foi diagnosticada no hospital como tendo uma infecção por Salmonella, bacterias danosas que podem causar dôr de barriga e febre. Você pode se infectar com Salmonella comendo carne estragada ou mau cozida, entre outras coisas. Enquanto que a vigilância sanitária ainda estava investigando a causa do surto, Miguel, Tomás e Lucy já tinham resolvido o caso. Com suas idéias espertas e motivados pelo desejo de ajudar os seus amigos, eles descobriram que os hamburgers no churrasco infelizmente estavam estragados.