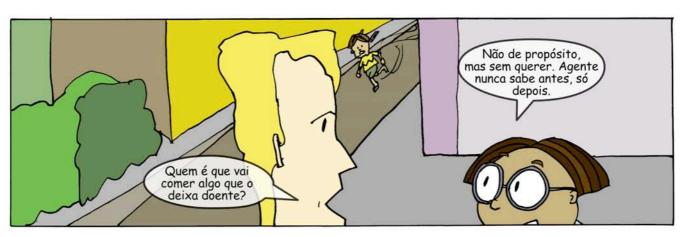

## Epílogo:

Pouco depois a irmã da Sofia foi diagnosticada no hospital como tendo uma infecção por Salmonella, bacterias danosas que podem causar dôr de barriga e febre. Você pode se infectar com Salmonella comendo carne estragada ou mau cozida, entre outras coisas. Enquanto que a vigilância sanitária ainda estava investigando a causa do surto, Miguel, Tomás e Lucy já tinham resolvido o caso. Com suas idéias espertas e motivados pelo desejo de ajudar os seus amigos, eles descobriram que os hamburgers no churrasco infelizmente estavam estragados.