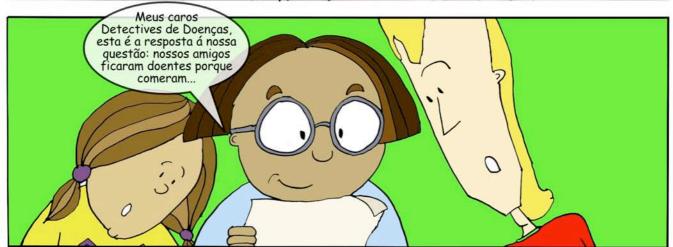

## Epílogo:

Pouco depois a irmã da Sofia foi diagnosticada no hospital como tendo uma infecção por Salmonella, bacterias danosas que podem causar dôr de barriga e febre. Você pode se infectar com Salmonella comendo carne estragada ou mau cozida, entre outras coisas. Enquanto que a vigilância sanitária ainda estava investigando a causa do surto, Miguel, Tomás e Lucy já tinham resolvido o caso. Com suas idéias espertas e motivados pelo desejo de ajudar os seus amigos, eles descobriram que os hamburgers no churrasco infelizmente estavam estragados.